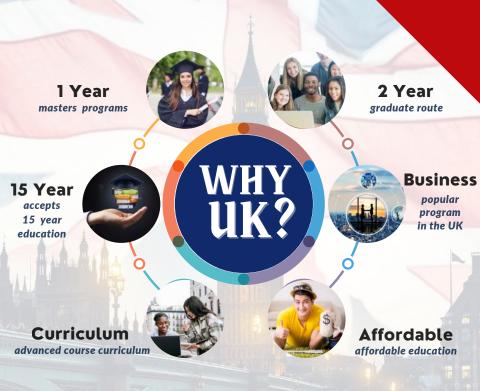

### THE UK EDUCATION SYSTEM

- ✓ Generally Masters in UK is for One Year
- $\checkmark$  UK Universities are renowned for its groundbreaking technology and resources
- $\checkmark\,$  Intake starts in September, January and May
- ✓ Average Cost for Masters Program in UK is £12000 to £15000\*
- ✓ Most of the Universities Offer "International Student Welcome Scholarships"
- ✓ The unique factor of education system in UK is, its Quality Assurance Agency (QAA)
- Major Student Destination in UK is London Followed by England, Edinburgh and Manchester