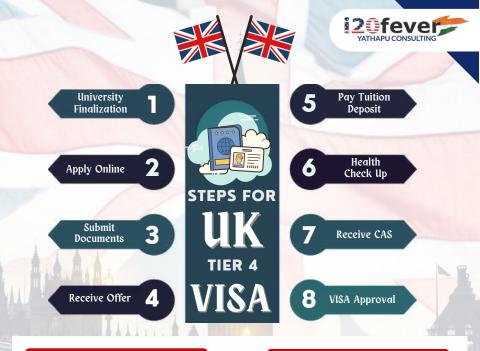

### **ADMISSION CHECKLIST**

- ✓ Academic Documents
  - Bachelors (Individual, PC, CMM)
  - 12th Standard
  - 10th Standard
- ✓ English Test- IELTS / TOEFL / PTE / DET\*
- ✓ Resume
- ✓ SOP- Statement of Purpose
- ✓ MOI- Medium of Instruction (English)
- ✓ 2 Letter of Recommendations
- ✓ Work Experience Docs (If Applicable)
- ✓ Passport Copy

### VISA CHECKLIST

- ✓ Original Passport
- ✓ Visa Application forms
- ✓ Confirmation of Acceptance Studies
- ✓ 10th, 12th, Bachelors Certificates
- ✓ Evidence of English Language
- ✓ Evidence of Funds (Tuition + Living)
- ✓ Consent Letter (If Sponsor is Parent)
- ✓ ATAS Confirmation (If required)\*
- ✓ Medicals (TB report & Chest X-Ray)
- ✓ Health Surcharge Reference Number
- ✓ Birth Certificate (If required)\*
- 2 Photographs (45 x 35 mm with white background)